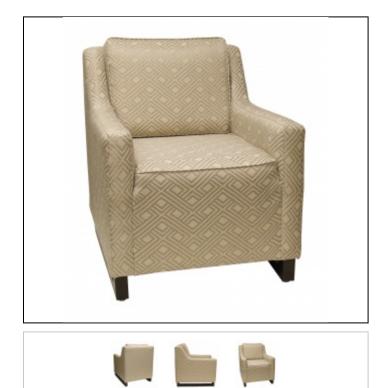

## DANIEL PAUL

Specs

Width: 28.5"

Depth: 34"

Back Height: 34.5"

Seat Height: 20"

Arm Height: 25"

C.O.M. Yardage: 6

## Overview

Upholstery: Semi-attached back design with an upholstered tight sewn seat. Seat cushion and back cushion features luxurious foam with Dacron wrap for pillow like comfort.

Seat Suspension: 8 gauge no sag hardened sinous steel springs with 16 gauge tie wires to prevent spreading in contract use.