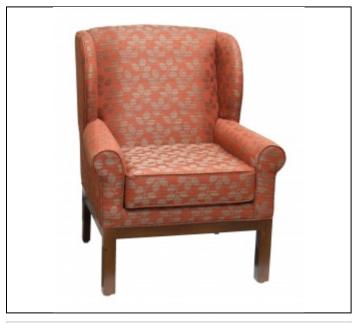

## Specs

Width: 31"

Depth: 34"

Back Height: 40"

Seat Height: 20"

Arm Height: 24"

C.O.M. Yardage: 8

# Product Options

The 6122 is available with 3 leg options:

6122 Standard leg

6122-FL - Fluted leg

6122-QA - Queen Anne leg

\*\*\*Temporarily out of stock\*\*\*

### Overview

The Regency series, Style 6122 features a tight cushion back. The back interior has a no sag spring comfort zone which is covered with luxurious foam to create a soft pillow back. The seat cushion has a box sewn cover and the interior has 5" of luxurious foam covered with a layer of Dacron to create a pillow like effect. The seat cushion is reversible to insure longer life.