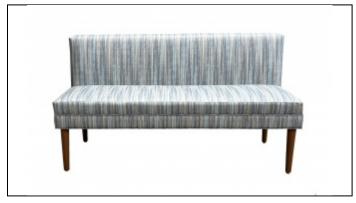

### Specs

Width: 60"

Depth: 27"

Back Height: 34"

Seat Height: 20"

C.O.M. Yardage: 7

### Overview

Upholstery: Tight back design with an upholstered Box Sewn Seat. Seat and Back features luxurious foam with Dacron wrap for pillow like comfort.

Seat Suspension: 8 gauge no sag hardened sinuous steel springs with 16-gauge tie wires to prevent spreading in contract use.