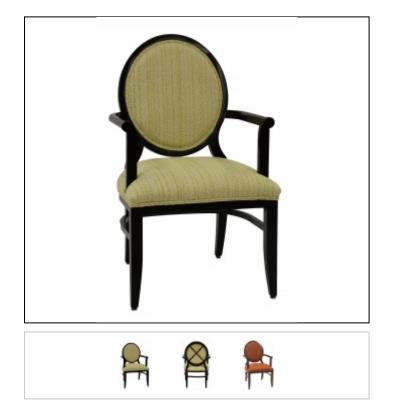

## DANIEL PAUL

Specs

Width: 24"

Depth: 26"

Back Height: 39"

Seat Height: 19"

Arm Height: 27.5"

C.O.M. Yardage: 2.5

## Overview

A contemporary interpretation of a classic style for fine dining and clubs. Deluxe 2" foam padded seat.

Frames are manufactured to the highest contract standards from European Beech hardwood. Frame joints feature double dowelled or mortised and tenoned construction and critical leg joints are further strengthened with screw and lag bolt fastened corner blocks where design allows.