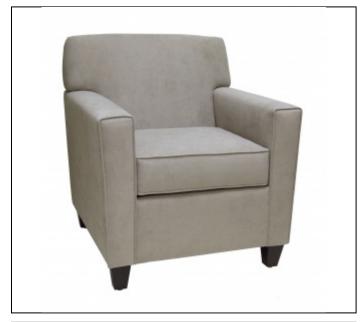

## 6252

### Specs

Width: 31"

Depth: 34"

Back Height: 36"

Seat Height: 20"

Arm Height: 26.5"

C.O.M. Yardage: 6

### Overview

**Upholstery:** Tight back design with reversible seat cushions. Seat cushions feature sewn self-welt and 6" luxurious foam with Dacron wrap for pillow like comfort.

Seat Suspension: 8 gauge no sag hardened sinuous steel springs with 16 gauge tie wires to prevent spreading in contract use. Back Suspension: Luxurious quality foam supported by 12 gauge no sag sinuous springs with tie wires for cross support.

Frame: CNC precision machined 3/4" furniture grade plywood frame members with hardwood spring rails. Frame assembled with furniture grade stapled, premium glue and 5/16" bolts and steel tnuts. Hardwood legs with steel bases rubber cushioned glides in Standard DPC wood stains.