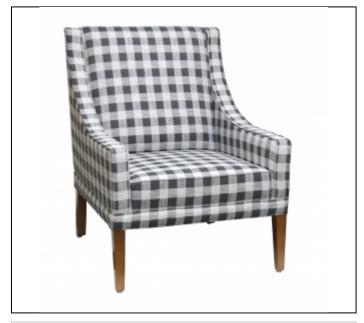

### Specs

Width: 30"

Depth: 34"

Back Height: 40"

Seat Height: 19.5"

Arm Height: 23"

C.O.M. Yardage: 8

### Overview

The 6724 features an upholstered tight seat and back.

The internal assembly uses premium glue, stainless steel staples, and threaded fasteners. The 6724 is constructed using 3/4" furniture-grade plywood. Seat suspension features sinous springs of 8-gauge hardened steel with 16-gauge cross brace wires. Tight back suspension features sinous springs of 11-gauge harden steel with 16-gauge cross brace wires.

Exposed finished wood legs can be stained in any of our Standard DPC Wood finishes. Custom matching is available at an upcharge.