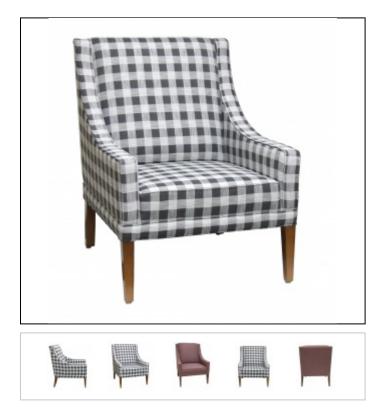

## Overview

The 6724 features an upholstered tight seat and back.

The internal assembly uses premium glue, stainless steel staples, and threaded fasteners. The 6724 is constructed using 3/4" furniture-grade plywood. Seat suspension features sinous springs of 8-gauge hardened steel with 16-gauge cross brace wires. Tight back suspension features sinous springs of 11-gauge harden steel with 16-gauge cross brace wires.

Exposed finished wood legs can be stained in any of our Standard DPC Wood finishes. Custom matching is available at an upcharge.

## Features

\* Inset photos show optional Nail Head Trim

## Specs

Width: 30"

Depth: 34"

Back Height: 40"

Seat Height: 19.5"

Arm Height: 23"

C.O.M. Yardage: 8