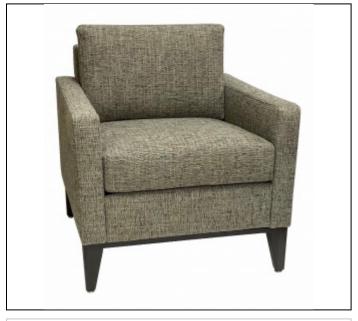

## Specs

Width: 30"

Depth: 32"

Back Height: 34"

Seat Height: 19.5"

Arm Height: 25.5"

C.O.M. Yardage: 6

### Overview

The Model 6222 features a loose reversible back cushion with 3" of foam wrapped in Dacron to create a soft comfort feeling. The seat cushion has a sewn box seat top and bottom and are reversible for longer life. The seat cushion have 5" of luxurious foam, covered with a layer of Dacron to create a pillow type comfort feel.

6222 is available with a wood or metal base, use suffix -WB for Wood Base and -MB for Metal Base. The wood base is available in Standard DPC wood stains. The metal base is available in Standard DPC metal powder coats.