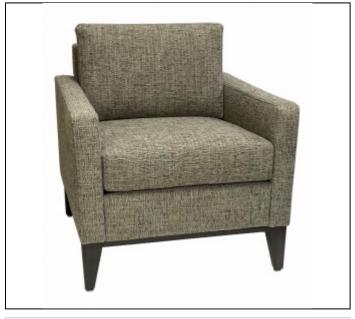

## Specs

Width: 30"

Depth: 32"

Back Height: 34"

Seat Height: 19.5"

Arm Height: 25.5"

C.O.M. Yardage: 6

### Overview

The Model 6222 features a loose reversible back cushion with 3" of foam wrapped in Dacron to create a soft comfort feeling. The seat cushion has a sewn box seat top and bottom and are reversible for longer life. The seat cushion have 5" of luxurious foam, covered with a layer of Dacron to create a pillow type comfort feel.

6222 is available with a wood or metal base, use suffix -WB for Wood Base and -MB for Metal Base. The wood base is available in Standard DPC wood stains. The metal base is available in Standard DPC metal powder coats.