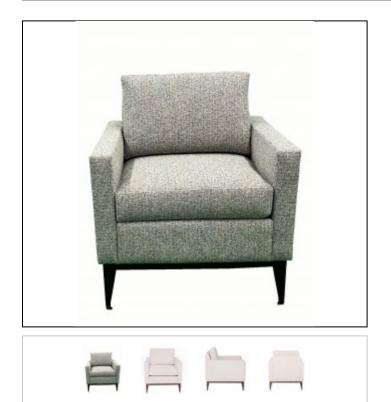

## Overview

The Model 6222 features a loose reversible back cushion with 3" of foam wrapped in Dacron to create a soft comfort feeling. The seat cushion has a sewn box seat top and bottom and are reversible for longer life. The seat cushion have 5" of luxurious foam, covered with a layer of Dacron to create a pillow type comfort feel.

6222 is available with a wood or metal base, use suffix -WB for Wood Base and -MB for Metal Base. The wood base is available in Standard DPC wood stains. The metal base is available in Standard DPC metal powder coats.