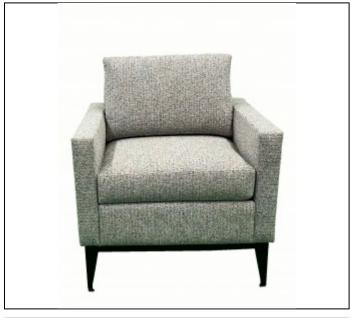

## Specs

Width: 30"

Depth: 32"

Back Height: 34"

Seat Height: 19.5"

Arm Height: 25.5"

C.O.M. Yardage: 6

### Overview

The Model 6222 features a loose reversible back cushion with 3" of foam wrapped in Dacron to create a soft comfort feeling. The seat cushion has a sewn box seat top and bottom and are reversible for longer life. The seat cushion have 5" of luxurious foam, covered with a layer of Dacron to create a pillow type comfort feel.

The internal assembly uses premium glue, stainless steel staples, and threaded fasteners. Model 6222 is constructed using 3/4" furniture-grade plywood. Seat suspension features sinous springs of 8-gauge hardened steel with 16-gauge cross brace wires.

6222 is available with a wood or metal base, use suffix -WB for Wood Base and -MB for Metal Base. The wood base is available in Standard DPC wood stains. The metal base is available in Standard DPC metal powder coats.