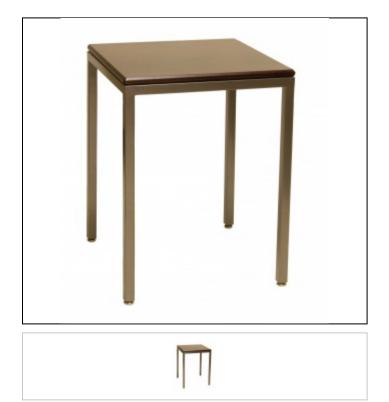

## DANIEL PAUL

L-57-ET

Specs

**Width:** 18"

Depth: 18"

Height: 24"

## Overview

When durability and longevity matter you need the L-55-ET end table. Frame is a fully welded and comes standard with our bakedon powder coats. The Table comes standard with our L-300 Series style Top with Finished Wood edge. The table is priced with any of our standard Laminate selections which can be seen on our website. The Wood Edge comes standard in any of our Standard Water Based Stains and Water Based Topcoat.