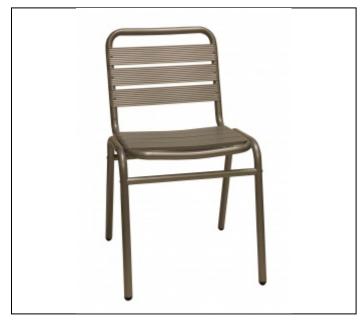

#### ALL ALUMINUM SIDE CHAIR

The all aluminum arm chair features heavy gauge aluminum framing with a silver powder coat finish that will maintain its appearance for years in outdoor use. Fluted slats in seat and back are riveted to frame for maintenance free use. Structural joints are welded or feature through frame tie bars for extra strength in contract use. Mar resistant plastic glides protect pool decks and floor surfaces. Chairs stack for storage or to make room for floor maintenance.