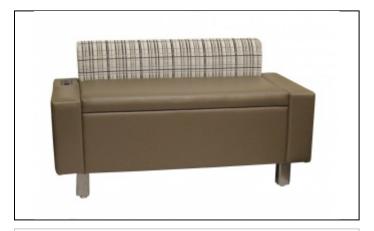

## Specs

Width: 52"

Depth: 27"

Back Height: 20"

Seat Height: 19"

C.O.M. Yardage: 5

#### Overview

The Millennium Lobby Bench model #6141 is available in various sizes to fit specific space requirements. Featuring simple clean styling through crisp upholstery techniques, the MLB works well with minimalist lobby designs as well as updating plans for older properties. Other uses may be in office or meeting areas even college dorms-anywhere that people gather to wait or meet.

Optional features include built in charging ports with USB and 110 volt connections, removable seat cushion for extra storage under the seat, different arm rest and varying leg styles. While specific dimensions are provided for the pictured MLB model #6141, it can also be considered as a concept to be fully developed by your design staff and brought to reality by Daniel Paul Chairs vast manufacturing resources.