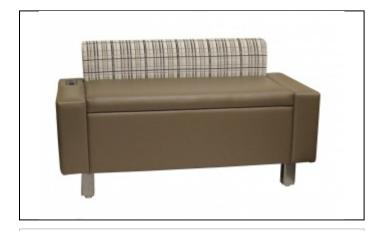

## Specs

Width: 52"

Depth: 27"

Back Height: 20"

Seat Height: 19"

C.O.M. Yardage: 5

#### Overview

The Millennium Lobby Bench model #6141 is available in various sizes to fit specific space requirements. Featuring simple clean styling through crisp upholstery techniques, the MLB works well with minimalist lobby designs as well as updating plans for older properties. Other uses may be in office or meeting areas even college dorms-anywhere that people gather to wait or meet.

Optional features include built in charging ports with USB and 110 volt connections, removable seat cushion for extra storage under the seat, different arm rest and varying leg styles. While specific dimensions are provided for the pictured MLB model #6141, it can also be considered as a concept to be fully developed by your design staff and brought to reality by Daniel Paul Chairs vast manufacturing resources.