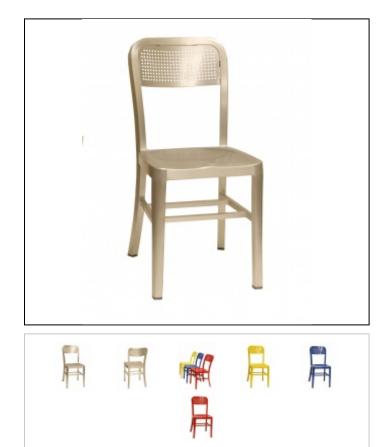

## Overview

All welded aluminum frames are lighter, more durable than steel and are rust proof and non-corrosive. Clear powder coated satin finish provides an attractive, easily maintained surface. Contoured seat provides improved seating comfort.

## Features

Meets and exceeds standards for institutional use. Design maximizes durability and minimizes weight and maintenance. All welded aluminum frame is lighter, more durable than steel and is rust proof and non-corrosive.

Available in Clear powder coat or painted aluminum.