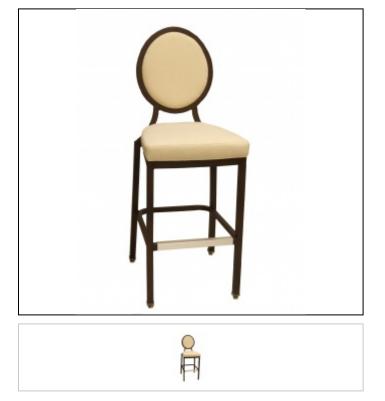

## DANIEL PAUL

Specs

Width: 17"

Depth: 22"

Back Height: 47"

Seat Height: 30"

Weight: 22lbs

C.O.M. Yardage: 1.5

## Overview

The NuGrain series features the look of real wood finishes on a strong, welded aluminum frame for heavy duty contract use designed for years of service. The heavy wall aluminum frame is finished with an engineered, heat transfer system that literally turns the frame surface into the look and feel of real wood without the worry of wood joints working loose over time. The NuGrain series is the perfect seating selection for senior living, club dining, and lobby areas in medical and public facilities. Molded foam seat cushions assure years of seating comfort and support. All foam cushioning meets the requirements of California Technical Bulletin 117.