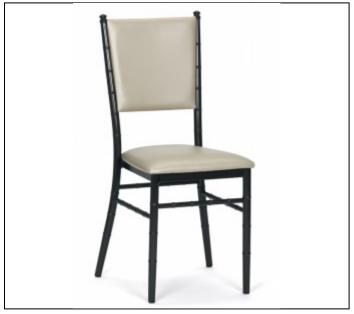

# 2751 Stacking Chair

### Overview

Reminiscent of the chairs often seen at official state or award banquets, the #2751 series offers elegance with practicality for contract seating. The foam padded attached seat provides maximum comfort during those extended events. The series is available with both upholstered and exposed bamboo back treatments.