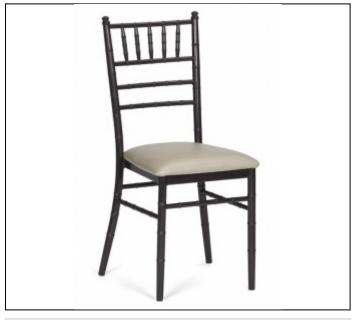

# 2750 Stacking Chair

### Specs

Width: 16" (41cm)

Depth: 20" (51cm)

Back Height: 36" (91cm)

Seat Height: 19: (47cm)

C.O.M. Yardage: .75

#### Overview

Reminiscent of the chairs often seen at official state or award banquets, the #2750 series offers elegance with practicality for contract seating. The foam padded attached seat provides maximum comfort during those extended events. The series is available with both upholstered and exposed bamboo back treatments.

#### Features

Fitted with heavy duty nylon glides.

Aluminum frame.

Stacks up to 4 high freestanding.

Consult the Standard and Premium metal finishes for selection.