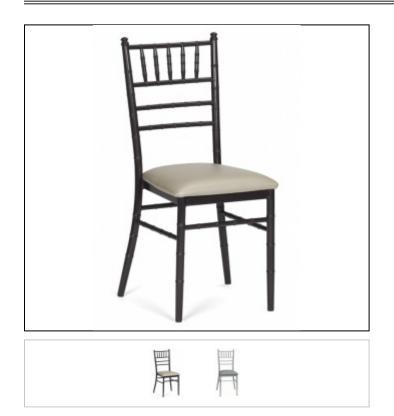

#### Overview

Reminiscent of the chairs often seen at official state or award banquets, the #2750 series offers elegance with practicality for contract seating. The foam padded attached seat provides maximum comfort during those extended events. The series is available with both upholstered and exposed bamboo back treatments.

#### Features

Fitted with heavy duty nylon glides. Aluminum frame. Stacks up to 4 high freestanding. Consult the Standard and Premium Metal Finishes for selection.