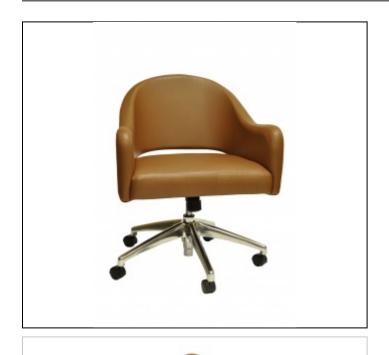

## Overview

Task chair equally at home in a guestroom or conference facility. Fully upholstered seat upper. Polished die cast 5-leg base with 50mm (2") twin wheel casters.

Chrome plated pneumatic height adjuster features 80mm (3") travel. Tilt mechanism feature tension adjustment and tilt lockout.

Seat shell constructed from hardwood molded plywood with interal steel brackets. Luxurious foam seat and back meets TB-117-2013 Flammability standards.

## Features

Swivel Tilt Push in tilt lock Tension Control Twin roll casters

Specs

Width: 25" Depth: 25" Back Height: 30"-33" Seat Height: 17"-20"

Arm Height: 23.5"-26.5"

C.O.M. Yardage: 3