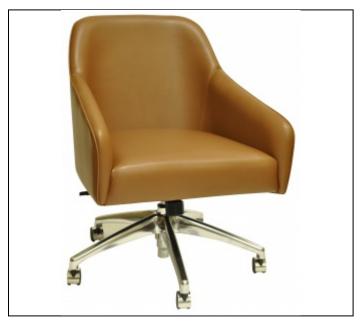

## Overview

Task chair equally at home in a guestroom or conference facility. Fully upholstered seat upper. Polished die cast 5-leg base with 50mm (2") twin wheel casters.

Chrome plated pneumatic height adjuster features 80mm (3") travel. Tilt mechanism feature tension adjustment and tilt lockout.

Seat shell constructed from hardwood molded plywood with internal steel brackets. Luxurious foam seat and back meets TB-117-2013 Flammability standards. Seat foam is 4.5" thick.

## Features

Swivel Tilt

Push in tilt lock

Tension Control

Twin roll casters