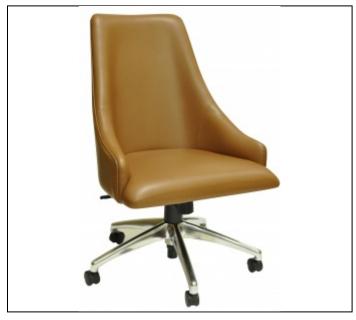

## Overview

Task chair equally at home in a guestroom or conference facility. Fully upholstered seat upper. Polished die cast 5-leg base with 50mm (2") twin wheel casters.

Chrome plated pneumatic height adjuster features 80mm (3") travel. Tilt mechanism feature tension adjustment and tilt lockout.

Seat shell constructed from hardwood molded plywood with internal steel brackets. Luxurious foam seat and back meets TB-117-2013 Flammability standards. Seat foam is 2.5" thick.

## Features

Swivel Tilt

Push in tilt lock

Tension Control

Twin roll casters