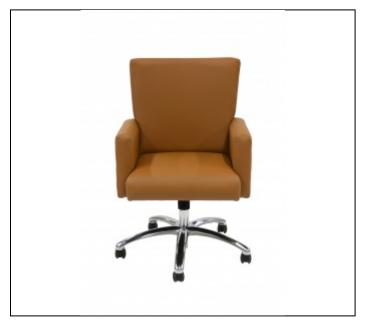

## Specs

Width: 24.5" Depth: 28"

Back Height: 36.5"-39.5" Seat Height: 28"-21" Arm Height: 25"-28"

C.O.M. Yardage: 4

## Overview

Task chair equally at home in a guestroom or conference facility. Fully upholstered seat upper. Polished die cast 5-leg base with 50mm (2") twin wheel casters.

Chrome plated pneumatic height adjuster features 80mm (3") travel. Tilt mechanism feature tension adjustment and tilt lockout.

Seat shell constructed from hardwood molded plywood with internal steel brackets. Luxurious foam seat and back meets TB-117-2013 Flammability standards. Seat foam is 2.5" thick.

## Features

Swivel Tilt

Push in tilt lock

Tension Control

Twin roll casters