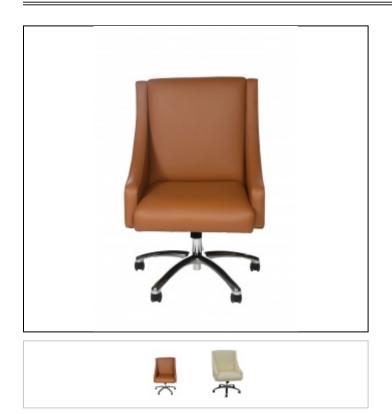

## DANIEL PAUL

Specs

Width: 26"

Depth: 30"

Back Height: 39.5"-42.5"

Seat Height: 18.5"-21.5"

Arm Height: 22"-25"

C.O.M. Yardage: 4

## Overview

Task chair equally at home in a guestroom or conference facility. Fully upholstered seat upper. Polished die cast 5-leg base with 50mm (2") twin wheel casters.

Chrome plated pneumatic height adjuster features 80mm (3") travel. Tilt mechanism feature tension adjustment and tilt lockout.

Seat shell constructed from hardwood molded plywood with internal steel brackets. Luxurious foam seat and back meets TB-117-2013 Flammability standards. Seat foam is 2" thick.

## Features

Swivel Tilt Push in tilt lock Tension Control Twin roll casters