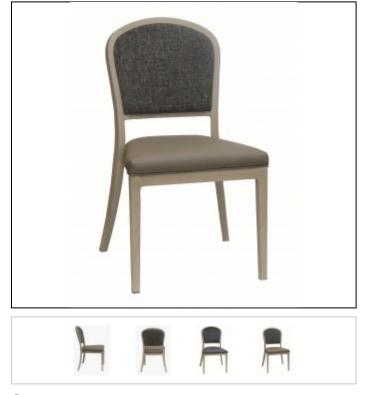

## DANIEL PAUL

## Specs

Width: 20"

Depth: 24"

Back Height: 36"

Seat Height: 19"

Weight: 20lbs

C.O.M Yardage: 1.5

Product Options

## Overview

The NuGrain series features the look of real wood finishes on a strong, welded aluminum frame for heavy duty contract use designed for years of service. The heavy wall aluminum frame is finished with an engineered, heat transfer system that literally turns the frame surface into the look and feel of real wood without the worry of wood joints working loose over time. The NuGrain series is the perfect seating selection for senior living, club dining, and lobby areas in medical and public facilities. Molded foam seat cushions assure years of seating comfort and support. All foam cushioning meets the requirements of California Technical Bulletin 117.