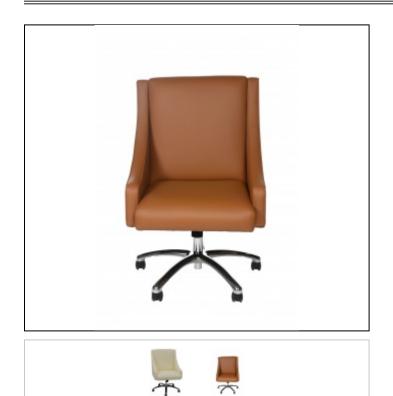

## DANIEL PAUL

Specs

Width: 26"

Depth: 30"

Back Height: 39.5"-42.5"

Seat Height: 18.5"-21.5"

Arm Height: 22"-25"

C.O.M. Yardage: 4

## Overview

Task chair equally at home in a guestroom or conference facility. Fully upholstered seat upper. Polished die cast 5-leg base with 50mm (2") twin wheel casters.

Chrome plated pneumatic height adjuster features 80mm (3") travel. Tilt mechanism feature tension adjustment and tilt lockout.

Seat shell constructed from hardwood molded plywood with internal steel brackets. Luxurious foam seat and back meets TB-117-2013 Flammability standards. Seat foam is 2" thick.

## Features

Swivel Tilt Push in tilt lock Tension Control Twin roll casters